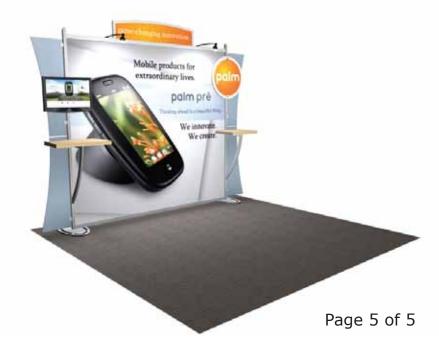

**Effective Date:** 09/20/13

**NOTE:** When adding Monitors and Counters to the Sacagawea unit, portions of the graphic will be covered. Please design graphic layout according to suggested locations.

-See Header Graphic Dims for header locations.