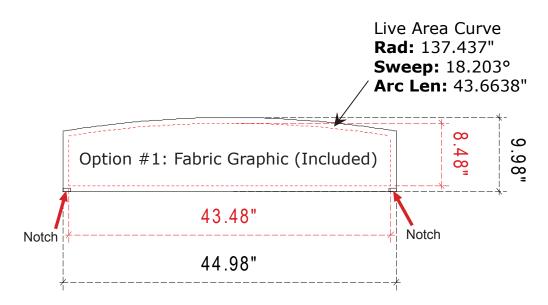

## Header Fabric Graphic

**Finished Size:** 44.98"w x 9.98"h **Live Area:** 43.48"w x 8.48"h

Add 3/4" bleed around perimeter Sew 1/2" Velcro into front perimeter