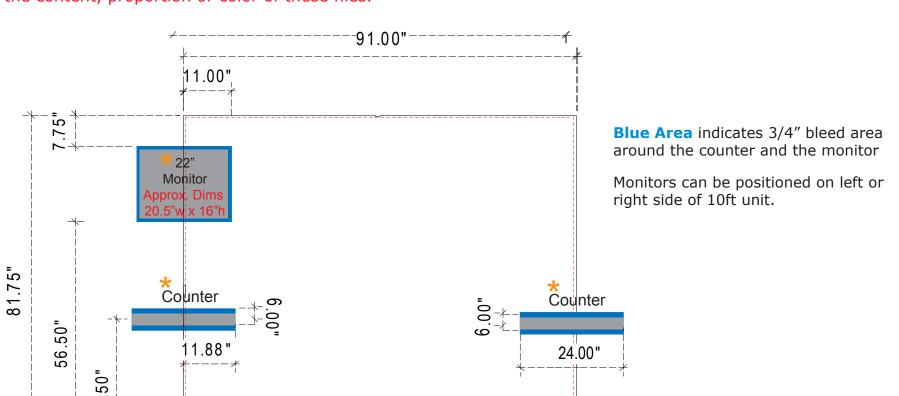

**Effective Date:** 09/20/13

**NOTE:** When adding Monitors and Counters to the Sacagawea unit, portions of the graphic will be covered. Please design graphic layout according to suggested locations.

-See Header Graphic Dims for header locations.

## A small portion of your graphic(s) may be hidden by monitor and counter. Please use these diagrams to position your graphics correctly.

Convex Wing for P-Series 20' Unit includes (2) Bottom Panels and (2) Upper Panels