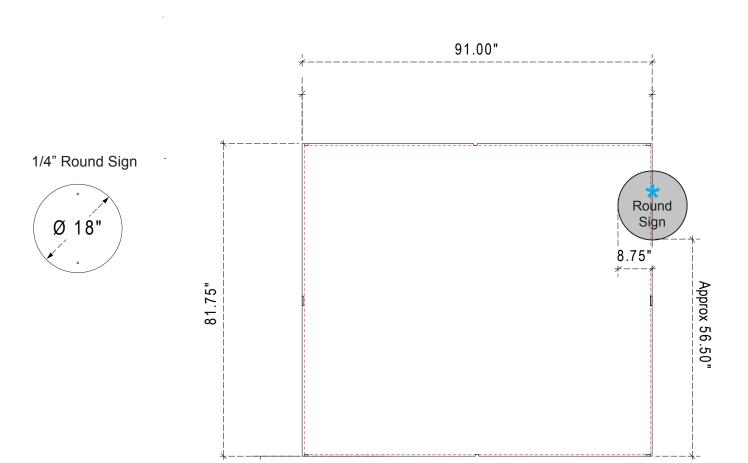

Backwall Tension Fabric Graphic (Included)

Finished Size: 91"w x 81.75"h **Live Area:** 90"w x 80.25"h

Sew 1/2" hook Velcro into front perimeter

**Product Name: VK-1224** 

Process: Colossus 8-Color

Material: Poly Knit 9

**NOTE:** These dimensions are for graphic layout purposes. Graphic needs to be cut and test fitted to Sacagawea frame.

32.

**Product Name:** VK-1224

Process: Colossus 8-Color

Material: Poly Knit 9

**Effective Date:** 09/20/13