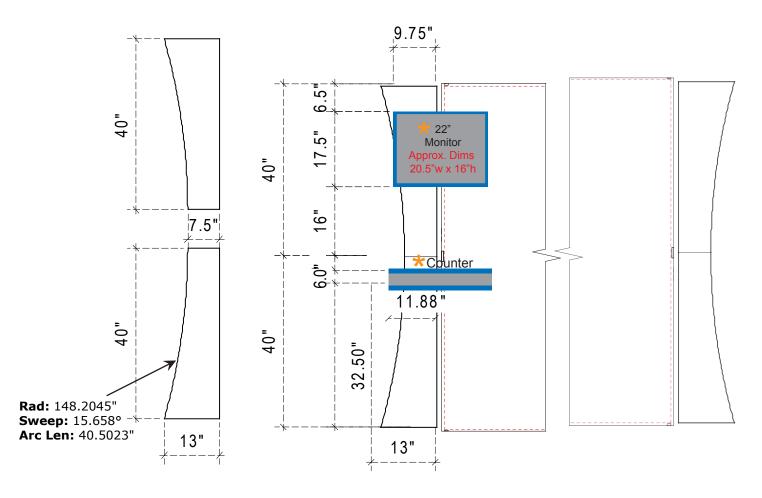

## A small portion of your graphic(s) may be hidden by monitor and counter. Please use these diagrams to position your graphics correctly.

Convex Wing for P-Series 20' Unit includes (2) Bottom Panels and (2) Upper Panels