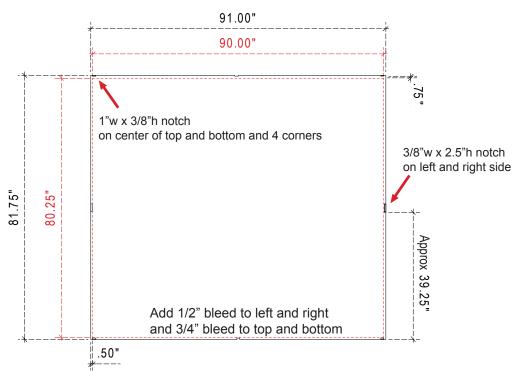

Backwall Tension Fabric Graphic (Included)

Finished Size: 91"w x 81.75"h **Live Area:** 90"w x 80.25"h

Sew 1/2" hook Velcro into front perimeter

**Product Name: VK-1224** 

Process: Colossus 8-Color

Material: Poly Knit 9

**Effective Date:** 09/20/13

**NOTE:** When adding Monitors and Counters to the Sacagawea unit, portions of the graphic will be covered. Please design graphic layout according to suggested locations.

-See Header Graphic Dims for header locations.

**NOTE:** These dimensions are for graphic layout purposes. Graphic needs to be cut and test fitted to Sacagawea frame.

32.

**Product Name:** VK-1224

Process: Colossus 8-Color

Material: Poly Knit 9

**Effective Date:** 09/20/13