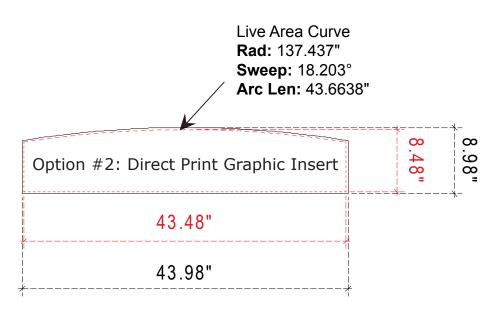

## 1/4" Direct Print Header Graphic

**Finished Size:** 43.98"w x 8.98"h **Live Area:** 43.48"w x 8.48"h

Add 1/4" bleed around perimeter

**NOTE:** When using headers with the Sacagawea unit a portion of the graphic will be covered. Please design graphic layout according to desired header shape and location.